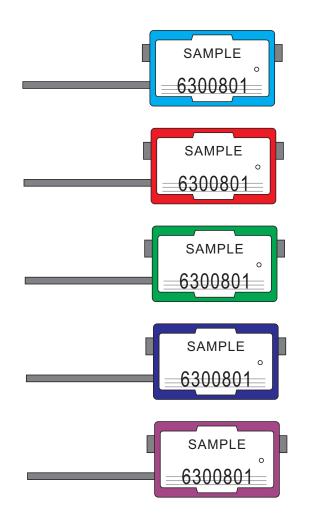

#### MODEL NUMBER: OS6300

In the production process, the white part is not welded, it is directly injection, and the white plastic goes through from the front side to the other side to wrap the whole lock housing, so the white part is impossible to be pried open.

#### Material

[]The lock housing is **ZINC** and covered with ABS in Double Colors []The wire is NPC galvanized cable []The standard wire is 1.8\*300mm

www.ourseal.com Security Create Value

MODEL NUMBER: OS6300

## Printing

[]Laser engraving []Company Logo/Name;Sequential number []The readable bar code is available []The number in printed on the grooves.

The seal body can be any colors. we always print on the white tag by laser engraving.

## Open your imagination and Discover different wonderful things

Open your imagination.

Let the thief be crazy with your beautiful colors.

www.ourseal.com Security Create Value

ourseals@gmail.com sales@ourseal.com