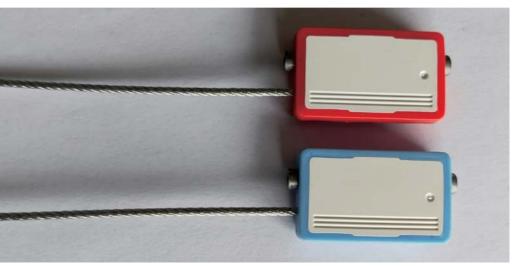

#### Material

[]The lock housing is **ZINC** and covered with ABS in Double Colors []The wire is NPC galvanized cable []The standard wire is 1.8\*300mm

www.ourseal.com Security Create Value

MODEL NUMBER: OS6300

MODEL NUMBER: OS6300

Double colors on both sides.

On the front side double colors for printing.

On the back side double colors for safe.

www.ourseal.com Security Create Value