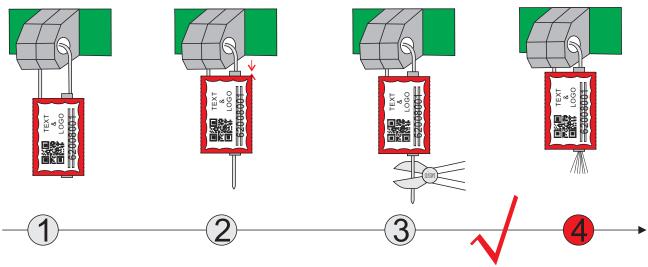

## The correct user guide

- Ready to seal it.
- ② Pull tight the wire very near to the lock chamber.
- 3 Cut the wire.
- Because it is NPC wire, after cutting the wire, The wire scatter by itself.

www.ourseal.com
Security Create Value