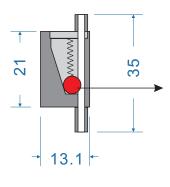

#### The lock mechanism is a **Disco** The advantage is : 1)the tensile strength is more than 180kgs 2)the wire can go through well. 3)the wire can NOT be twisted. 4)The wire can NOT be took out.

www.ourseal.com Security Create Value