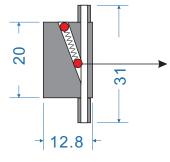

## **Compare the structure**

This is defective structure in the market

The lock mechanism is a Ball.
The defect is :

the tensile strength is less than 150kgs.
the wire is not broken.

2)the wire can be twisted right and left.

and then take the wire out.

3)the wire is hard to go through the hole.