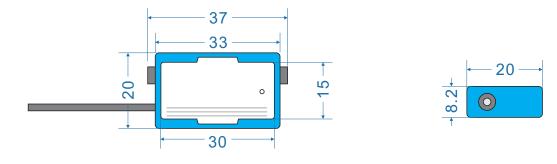

#### Material

[]The lock housing is **ZINC** and covered with ABS in Double Colors []The wire is NPC galvanized cable []The standard wire is 1.8\*300mm

www.ourseal.com Security Create Value

MODEL NUMBER: OS6300

## Lock structure

The lock housing is made with zinc. The lock mechanism is wheel. The wire tube:2.0mm The wire diameter:1.8mm Impossible to put the pin into the tube to push the wheel The wire can not be twistd

The tube is just for 1.8mm wire

The wire can scatter by self (NPC wire)

The number is printed on the grooves

The lock body can be any dark color.

2/8

www.ourseal.com Security Create Value