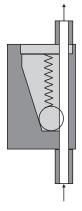

## **Compare the structure**

This is defective structure in the market

The lock mechanism is a Ball.
The defect is :

the tensile strength is less than 150kgs.
the wire is not broken.

2)the wire can be twisted right and left.

and then take the wire out.

3)the wire is hard to go through the hole.

#### The lock mechanism is a **Disco** The advantage is : 1)the tensile strength is more than 180kgs 2)the wire can go through well. 3)the wire can NOT be twisted. 4)The wire can NOT be took out.

www.ourseal.com Security Create Value