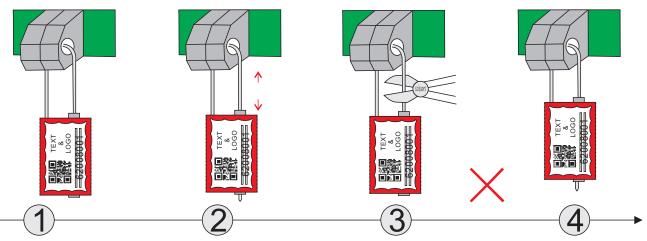

### MODEL NUMBER: OS6300

The wire is NOT NPC wire or wrong sealing. There is re-seal risk .

- 1 Ready to seal it.
- ② NOT pull tight the wire very near to the lock chamber.
- 3 Cut the wire.
- 4 Re-seal it.