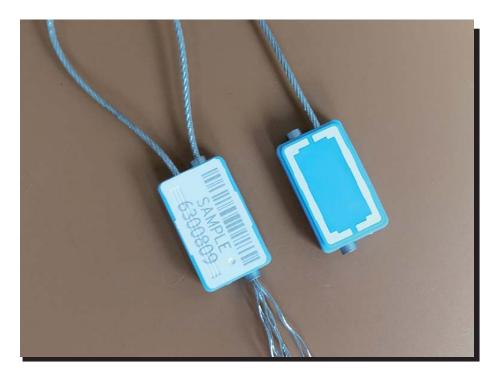

#### MODEL NUMBER: OS6300

In the production process, the white part is not welded, it is directly injection, and the white plastic goes through from the front side to the other side to wrap the whole lock housing, so the white part is impossible to be pried open.

#### Material

[]The lock housing is **ZINC** and covered with ABS in Double Colors []The wire is NPC galvanized cable []The standard wire is 1.8\*300mm

www.ourseal.com Security Create Value

MODEL NUMBER: OS6300

### MODEL NUMBER: OS6300

## Printing

[]Laser engraving []Company Logo/Name;Sequential number []The readable bar code is available []The number in printed on the grooves.

The seal body can be any colors. we always print on the white tag by laser engraving.