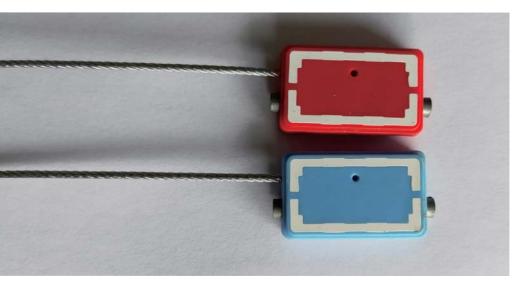

## Printing

[]Laser engraving []Company Logo/Name;Sequential number []The readable bar code is available []The number in printed on the grooves.

The seal body can be any colors. we always print on the white tag by laser engraving.

MODEL NUMBER: OS6300

Double colors on both sides.

On the front side double colors for printing.

On the back side double colors for safe.

www.ourseal.com Security Create Value