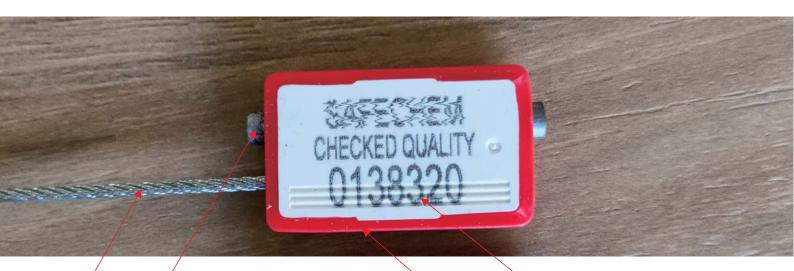

## Printing

[]Laser engraving []Company Logo/Name;Sequential number []The readable bar code is available []The number in printed on the grooves.

The seal body can be any colors. we always print on the white tag by laser engraving.

MODEL NUMBER: OS6300

Double colors on both sides.

On the front side double colors for printing.

On the back side double colors for safe.

www.ourseal.com Security Create Value